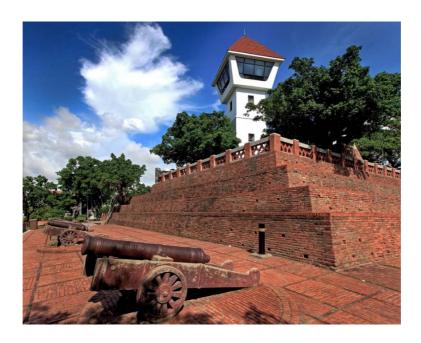

3. Take a walk in Anping — Anping old fort.

(website: <a href="https://www.twtainan.net/en/attractions/detail/4493">https://www.twtainan.net/en/attractions/detail/4493</a>)

photos from <a href="https://www.twtainan.net/">https://www.twtainan.net/</a>